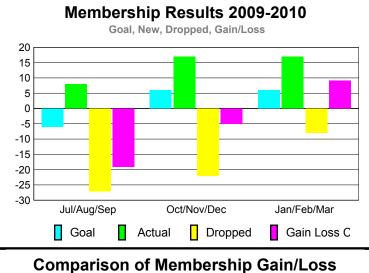

#### **MEMBERSHIP Membership** Results <u>Membership</u> 2009-2010 2008-2009 Net Actual Actual Gain/ Gain/ Memb New Dropped Loss of Loss of Month Goal Memb Memb Memb **Memb** Jul/Aug/Sep -27 -19 -22 -6 8 Oct/Nov/Dec 6 17 -22 -5 -3 Jan/Feb/Mar 17 -8 9 23 6 Totals 42 -57 -15 -2