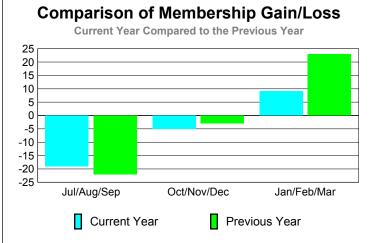

#### **MEMBERSHIP Membership** Results <u>Membership</u> 2009-2010 2008-2009 Net Actual Actual Gain/ Gain/ Memb New Dropped Loss of Loss of Month Goal Memb Memb Memb **Memb** Jul/Aug/Sep -27 -19 -22 -6 8 Oct/Nov/Dec 6 17 -22 -5 -3 Jan/Feb/Mar 17 -8 9 23 6 Totals 42 -57 -15 -2